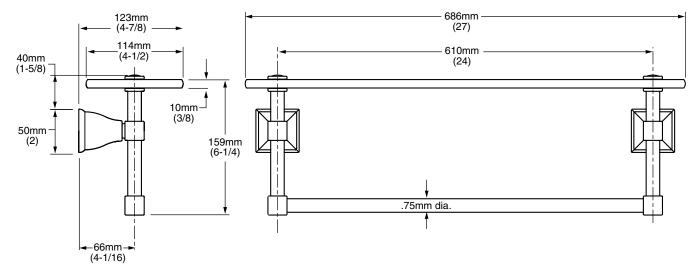

### MODEL NUMBER:

2555.034 24" Towel Bar with Glass Shelf

# **PRODUCT FEATURES:**

**Materials of Construction:** Solid brass construction for durability & long life. Glass shelf - tempered glass.

#### **Concealed Mounting**

# SUGGESTED SPECIFICATION:

24" Towel Bar shall feature solid brass construction with tarnish - free PVD finish. Shall feature concealed mounting. 24" Towel Bar tube shall be thick brass tube. Glass Shelf shall be tempered glass. Towel Bar shall be American Standard Model # 2555.034.\_\_\_\_.